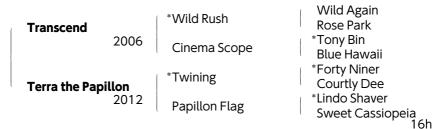

## 1st Dam

TERRA THE PAPILLON (12 by \*Twining (USA)), 3 placed in NAR [Dam of 1 named foal, 1 to race. Her first foal is a 3YO] Gamila's Chelsea (18 ch. f. by Terra the Cloud), 3 placed in NAR, in training

## 2nd Dam

PAPILLON FLAG (93 by \*Lindo Shaver (USA)), 2 wins in NAR QUEEN VIOLA (99 f. by Summer Suspicion), 3 wins in NAR, 2nd Shirayuri Tokubetsu, 3rd Kita-Kanto Queen Cup MIGHTY MI CIELO (01 c. by \*Mi Cielo (USA)), winner in JRA, 3rd Kunshiran Sho

## 3rd Dam

SWEET CASSIOPEIA (82 by \*Partholon (IRE)), raced in JRA Pelter Flag (91 f. by Sakura Chiyono O), 2 wins in NAR MIKAWA WESTERN (97 c. by Wakao Raiden), 12 wins in NAR, Komakusa Sho