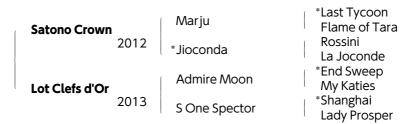

## 1st Dam

LOT CLEFS D'OR (13 by Admire Moon), placed in JRA, 2 wins in NAR [Dam of 1 named foal, 1 to race. Winners (wins): 1 (1) in NAR. Her first foal is a 3YO]

Flasti (19 dk.b. f. by \*Came Home (USA)), winner in NAR, in training 2nd Dam

**S ONE SPECTOR** (01 by \*Shanghai (USA)), 5 wins in NAR, Edelweiss Sho **-L**, Hanafubuki Sho

D S CONDOR (08 c. by Fusaichi Concorde), 3 wins in JRA, Okhotsk Handicap, 3rd Adatara S

S ONE PRINCE (09 c. by \*Adjudicating (USA)), 20 wins in NAR,

## 3rd Dam

LADY PROSPER (88 by Minagawa Manna), 2 wins in JRA, 9 wins in NAR MARUHACHI JARDIN (00 c. by Amber Shadai), 9 wins in NAR, Satsuki Sho, Wakaba Sho